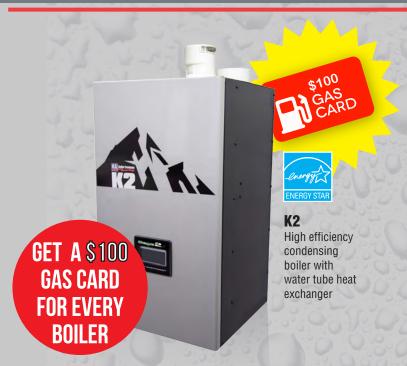

## GET MONEY BACK ON K2 BOILERS

ONLY AT 🖊

### **High performance, impressive value!**

The K2 boiler offers an impressive 95% efficiency across all heating boiler sizes. Having an impressive array of standard features is one thing, doing so at a very favorable price is quite another. The K2 offers all of this, and more, including features like a preinstalled boiler loop circulator which can save money on installation costs!

**GOOD WHILE SUPPLIES LAST.** \*MUST SEND INVOICES TO NORTHEASTERN SUPPLY TO QUALIFY