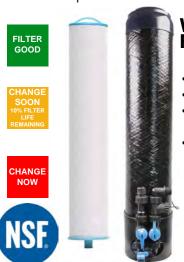

## PI**ONE**ER"

The Real-time Dynamic LED System monitors water and flow rate and provides a visual color-coded notification

**ULTRAVIOLET WATER SYSTEMS FROM** 

## WHOLE HOUSE FILTER SYSTEM

- 0.5 micron
- High flow
- Removes chlorine and odor
- · Lead filter

Part# CWTPF-40C

\$939.99