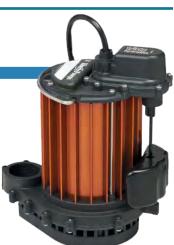

#### **PUMPS**

1/3 HP ALUMINUM SUBMERSIBLE SUMP PUMP W/VERTICAL FLOAT

**3 YEAR WARRANTY** 

PART # DESCRIPTION
LIB237 1/3 HP SUMP PUMP

\$129.99